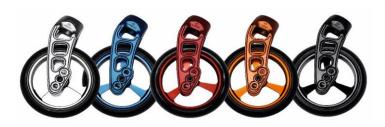

NSW090006 Anti-tip tubes, swing away

NSW090001 Tip assist

NSW080013 & NSW080306 Castor fork, Carbotecture & Castor solid (soft) aluminum

NSW080008 Castor fork, aluminum, one-arm, red