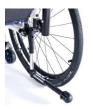

NSW090006 Anti-tip tubes, swing away

NSW090001 Tip assist

NSW080013 & NSW080306 Castor fork, Carbotecture & Castor solid (soft) aluminum

NSW080008 Castor fork, aluminum, one-arm, red